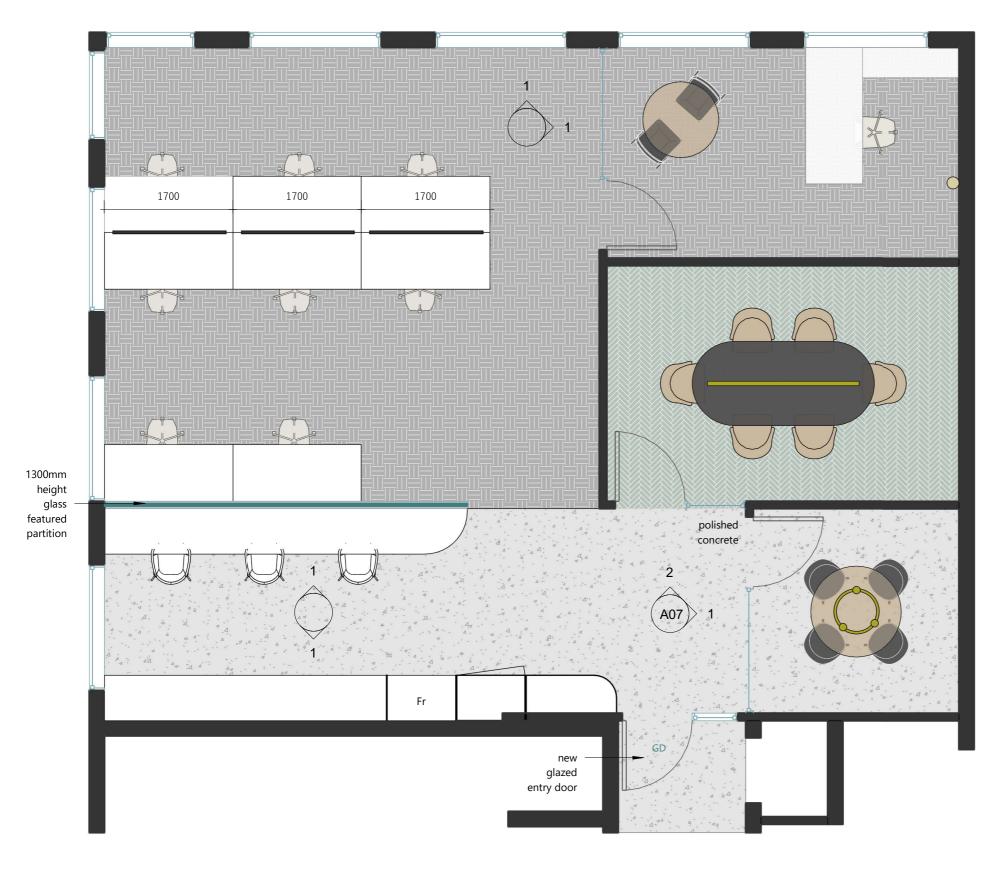

## PROPOSED FLOOR PLAN

1:50 @A3

www.ocinteriors.com.au hello@ocinteriors.com.au (07) 3356 9511 ABN 23 649 038 700

Copyright OC Interiors. This Design remains the intellectual property of OC Interiors. This drawing is issued to the clients and subcontractors of OC exclusively and may not be shared or reproduced without the express, prior written permission.

L20 Display Suite 260 Queen Street Brisbane City Q. 4000 Donna Lewis Property Manager donna@peterlewis.com.au

0439 034 039

Project Number **Current Revision** 1:50 Scale

622 REV 00 @A3

A02

Proposed Floor Plan